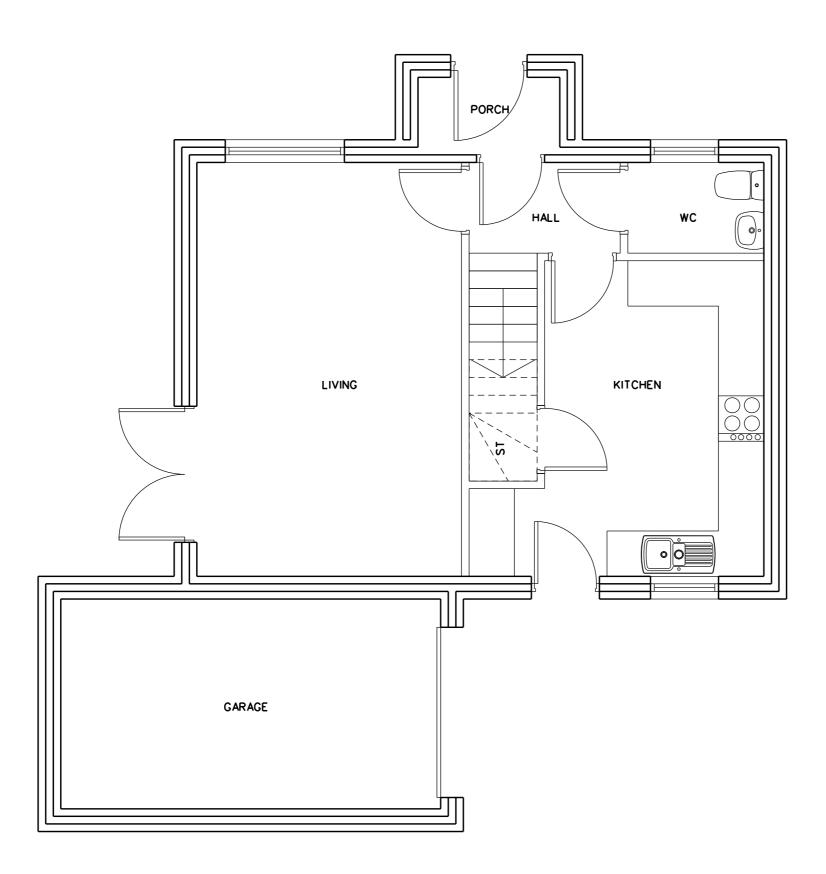

| FITZARCHITECTS                                                                                  |                  |                              |
|-------------------------------------------------------------------------------------------------|------------------|------------------------------|
| 6 PIER PO                                                                                       | INT -            | MARINE WALK                  |
| SUNDERL                                                                                         | AND              | - SR6 0PP                    |
| T +44 (0)191 563 7025 F +44 (0)191 510 1746                                                     |                  |                              |
|                                                                                                 |                  |                              |
| WWW.FITZARCHITECTS.CO.UK                                                                        |                  |                              |
| OFF                                                                                             | CE@FITZAR        | CHITECTS.CO.UK               |
| CLIENT                                                                                          |                  |                              |
| GLENROSE DEVELOPMENTS                                                                           |                  |                              |
| PROPOSED RESIDENTIAL DEVELOPMENT<br>AT SHORTS OF WHITBURN                                       |                  |                              |
| STAGE<br>FEASIBILITY                                                                            |                  |                              |
| DRAWING                                                                                         |                  |                              |
| LEVEL OO PLAN<br>DWELLING 7                                                                     |                  |                              |
| PROJECT NUMBER<br>1342                                                                          |                  | scales<br>1:50 @ A3          |
| DRAWING NUMBER                                                                                  |                  | DATE                         |
| AL (00) 0400                                                                                    |                  | JAN 16<br>Checked by         |
| CM                                                                                              |                  | CRF                          |
| REVISION                                                                                        |                  | NORTH                        |
|                                                                                                 |                  |                              |
|                                                                                                 |                  |                              |
|                                                                                                 |                  |                              |
|                                                                                                 |                  |                              |
|                                                                                                 |                  |                              |
| REVISION                                                                                        | DATE             | AND DESCRIPTION              |
|                                                                                                 |                  |                              |
|                                                                                                 | l                |                              |
|                                                                                                 | l                |                              |
|                                                                                                 | 1                |                              |
|                                                                                                 | I                |                              |
|                                                                                                 | 1                |                              |
|                                                                                                 | 1                |                              |
|                                                                                                 | 1                |                              |
|                                                                                                 | l                |                              |
|                                                                                                 | <br>             |                              |
|                                                                                                 | I<br>            |                              |
|                                                                                                 | l                |                              |
|                                                                                                 | <br>             |                              |
|                                                                                                 | 1                |                              |
|                                                                                                 | 1<br>            |                              |
|                                                                                                 | 1                |                              |
|                                                                                                 | l                |                              |
|                                                                                                 | <br>             |                              |
|                                                                                                 |                  |                              |
|                                                                                                 | I<br>            |                              |
|                                                                                                 | 1                |                              |
|                                                                                                 |                  |                              |
| COPYRIGHT OF FITZ ARCHITECTS LIMITED<br>NOT TO BE SCALED - ALL DIMENSIONS TO BE CHECKED ON SITE |                  |                              |
|                                                                                                 |                  |                              |
|                                                                                                 | ALED - ALL DIMEN | ISIONS TO BE CHECKED ON SITE |
| -                                                                                               |                  | NSIONS TO BE CHECKED ON SITE |